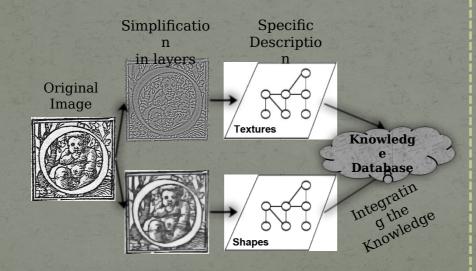

#### PREVIOUSLY...

- Master 2 internship from january to july 2007
  - > Graphical document indexing using structural signature
- Phd student from 2007 to 2011
  - > 48 months Phd duration (not good ;-))
  - > Complex analysis of historical documents, application to lettrines
- Mix of image processing, pattern recognition and ontology

- Letter
- Pattern
- Background
- Frame

### Phd in 1 slide...